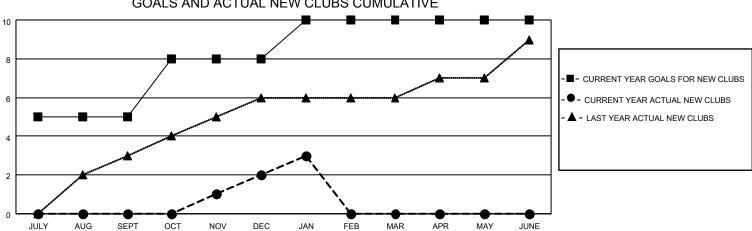

## MONTHLY MEMBERSHIP PROGRESS REPORT

| Clubs         |               |             |               | Members               |                        |                         |                                                  |
|---------------|---------------|-------------|---------------|-----------------------|------------------------|-------------------------|--------------------------------------------------|
|               | RESULTS FOR   | R 2021-2022 |               | RESULTS FOR 2021-2022 |                        |                         |                                                  |
| QUARTER       | NEW CLUB GOAL | NEW CLUBS   | DROPPED CLUBS | QUARTER MEMB          | BER GROWTH NET<br>GOAL | MEMBER GROWTH<br>ACTUAL | DROPPED<br>MEMBERS ACTUA<br>(including transfers |
| JULY/AUG/SEPT | 5             | 0           | 4             | JULY/AUG/SEPT         | 130                    | 34                      | 100                                              |
| OCT/NOV/DEC   | 3             | 2           | 4             | OCT/NOV/DEC           | 64                     | 77                      | 150                                              |
| JAN/FEB/MAR   | 2             | 1           | 0             | JAN/FEB/MAR           | 34                     | 65                      | 2                                                |
| APR/MAY/JUNE  | 0             | 0           | 0             | APR/MAY/JUNE          | 20                     | 0                       | 0                                                |