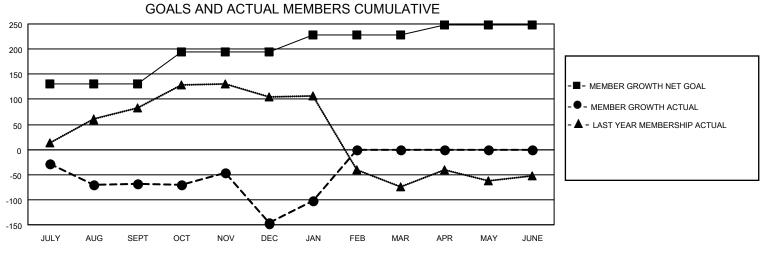

## MONTHLY MEMBERSHIP PROGRESS REPORT

| Clubs         |               |             |               | Members               |                        |                         |                                                  |
|---------------|---------------|-------------|---------------|-----------------------|------------------------|-------------------------|--------------------------------------------------|
|               | RESULTS FOR   | R 2021-2022 |               | RESULTS FOR 2021-2022 |                        |                         |                                                  |
| QUARTER       | NEW CLUB GOAL | NEW CLUBS   | DROPPED CLUBS | QUARTER MEMB          | BER GROWTH NET<br>GOAL | MEMBER GROWTH<br>ACTUAL | DROPPED<br>MEMBERS ACTUA<br>(including transfers |
| JULY/AUG/SEPT | 5             | 0           | 4             | JULY/AUG/SEPT         | 130                    | 34                      | 100                                              |
| OCT/NOV/DEC   | 3             | 2           | 4             | OCT/NOV/DEC           | 64                     | 77                      | 150                                              |
| JAN/FEB/MAR   | 2             | 1           | 0             | JAN/FEB/MAR           | 34                     | 65                      | 2                                                |
| APR/MAY/JUNE  | 0             | 0           | 0             | APR/MAY/JUNE          | 20                     | 0                       | 0                                                |